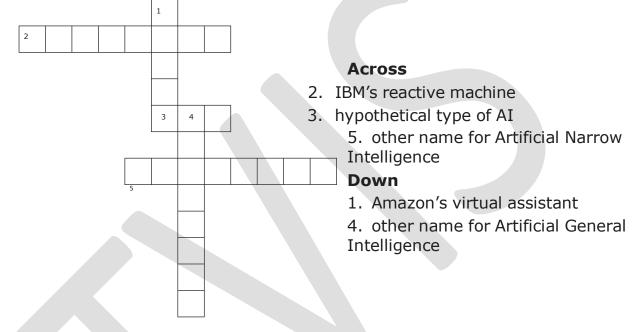

## **Chapter 7: Artificial Intelligence**

A. Using the Across and Down clues, write the correct words in the numbered grid given below.

B. Find the following field names where AI is being used in the word maze given below.